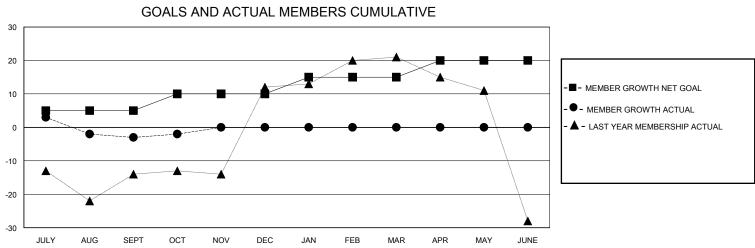

## District A 2

| GMT:                  |               | GMT CA    |               |                       |                        |                         |                                                    |  |
|-----------------------|---------------|-----------|---------------|-----------------------|------------------------|-------------------------|----------------------------------------------------|--|
| Clubs                 |               |           |               | Members               |                        |                         |                                                    |  |
| RESULTS FOR 2024-2025 |               |           |               | RESULTS FOR 2024-2025 |                        |                         |                                                    |  |
| QUARTER               | NEW CLUB GOAL | NEW CLUBS | DROPPED CLUBS | QUARTER MEME          | BER GROWTH NET<br>GOAL | MEMBER GROWTH<br>ACTUAL | DROPPED<br>MEMBERS ACTUAL<br>(including transfers) |  |
| JULY/AUG/SEPT         | 0             | 0         | 0             | JULY/AUG/SEPT         | 5                      | 27                      | 27                                                 |  |
| OCT/NOV/DEC           | 1             | 0         | 0             | OCT/NOV/DEC           | 5                      | 15                      | 12                                                 |  |
| JAN/FEB/MAR           | 0             | 0         | 0             | JAN/FEB/MAR           | 5                      | 0                       | 0                                                  |  |
| APR/MAY/JUNE          | 0             | 0         | 0             | APR/MAY/JUNE          | 5                      | 0                       | 0                                                  |  |