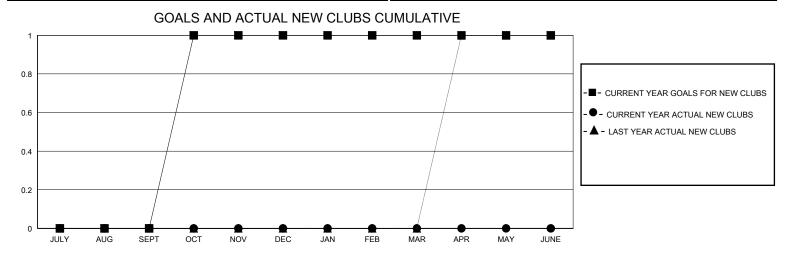

## District A 2

| GMT:                  |               | GMT CA    |               |                       |                        |                         |                                                    |  |
|-----------------------|---------------|-----------|---------------|-----------------------|------------------------|-------------------------|----------------------------------------------------|--|
| Clubs                 |               |           |               | Members               |                        |                         |                                                    |  |
| RESULTS FOR 2024-2025 |               |           |               | RESULTS FOR 2024-2025 |                        |                         |                                                    |  |
| QUARTER               | NEW CLUB GOAL | NEW CLUBS | DROPPED CLUBS | QUARTER MEME          | BER GROWTH NET<br>GOAL | MEMBER GROWTH<br>ACTUAL | DROPPED<br>MEMBERS ACTUAL<br>(including transfers) |  |
| JULY/AUG/SEPT         | 0             | 0         | 0             | JULY/AUG/SEPT         | 5                      | 27                      | 27                                                 |  |
| OCT/NOV/DEC           | 1             | 0         | 0             | OCT/NOV/DEC           | 5                      | 15                      | 12                                                 |  |
| JAN/FEB/MAR           | 0             | 0         | 0             | JAN/FEB/MAR           | 5                      | 0                       | 0                                                  |  |
| APR/MAY/JUNE          | 0             | 0         | 0             | APR/MAY/JUNE          | 5                      | 0                       | 0                                                  |  |